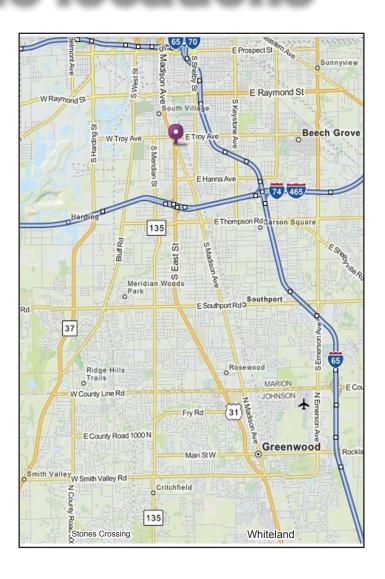

2 Col. x 3"

Actual size: 3.5" x 3"

Black and white

6600 Per week / 1-3x run

Full color

\$7500 Per week / monthly