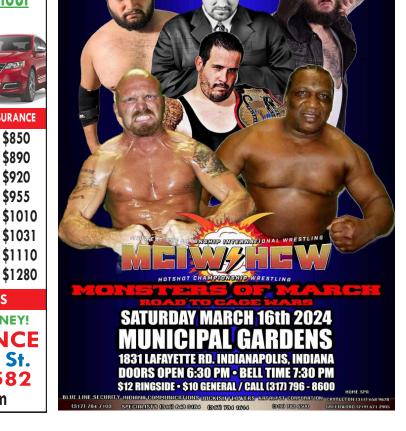

URANCE \$850

\$890

\$920 \$955

\$1010 \$1031

\$1280

AUTO • HOME • LIFE • BUSINESS

**CALL AND COMPARE - SAVE MONEY!** PHILLIPPE INSURANCE 5850 E. Washington St. Indpls. • 317-357-1582 www.PhillippeInsurance.com