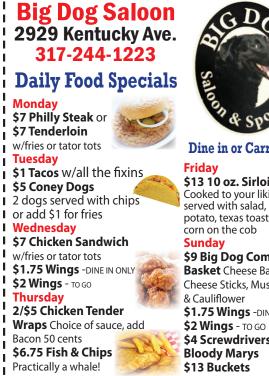

\$1 OFF DAILY SPECIALS

WITH THIS AD • EXPIRES 8-31-2022

Dine in or Carry out \$13 10 oz. Sirloin Cooked to your liking, served with salad, baked potato, texas toast and \$9 Big Dog Combo Basket Cheese Balls, Cheese Sticks, Mushrooms \$1.75 Wings -DINE IN ONLY \$4 Screwdrivers &