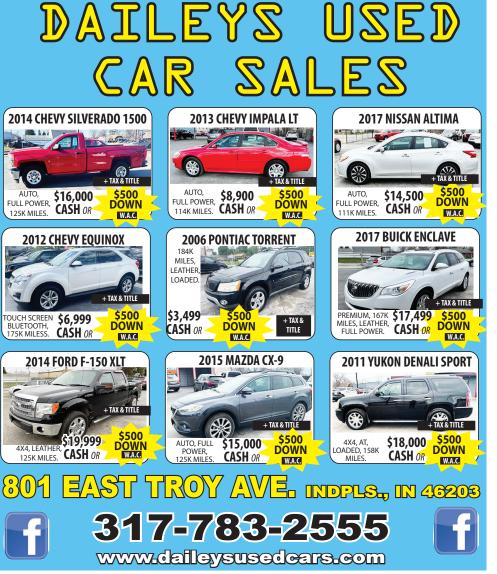

MOKERS |
| 1.00         \$16.00         25         \$31.00         \$26.00           1.00         \$18.50         30         \$31.00         \$28.50           3.50         \$18.50         35         \$31.00         \$28.50           6.00         \$23.50         40         \$38.50         \$36.00           3.50         \$31.00         45         \$53.50         \$48.50           3.50         \$31.00         45         \$53.50         \$48.50           3.50         \$46.00         55         \$96.00         \$73.50           1.00         \$76.00         60         \$153.50         \$131.00           per Low Retes From Auto Owners * Annual Renewable         Norance.* Retes Are Not Guaranteed - This Is NA A thread on Non-Smoker formed Health Status.                                      |











## View our inventory at www.STEELEAUTOSALES.com

## **NEED TO ADVERTISE?** Call Sales rep ... Jeanne 317-809-5286